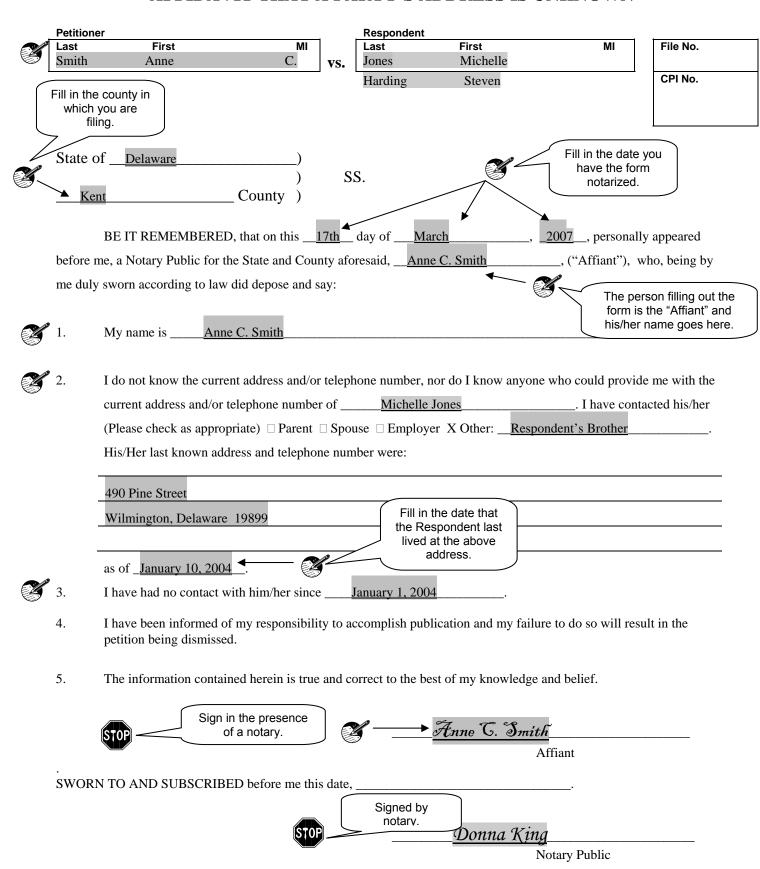

#### **CUSTODY SEPARATE STATEMENT**

| Peti            | tioner                                                                                                                                                                                                                                                                                                                                                                                                                                                                                                                                                                                                                                                                                                                                                                                                                                                                                                                                                                                                                                                                                                                                                                                                                                                                                                                                                                                                                                                                                                                                                                                                                                                                                                                                                                                                                                                                                                                                                                                                                                                                                                                         | v. F                       | Respondent        |                             |             |                  |                               |              |
|-----------------|--------------------------------------------------------------------------------------------------------------------------------------------------------------------------------------------------------------------------------------------------------------------------------------------------------------------------------------------------------------------------------------------------------------------------------------------------------------------------------------------------------------------------------------------------------------------------------------------------------------------------------------------------------------------------------------------------------------------------------------------------------------------------------------------------------------------------------------------------------------------------------------------------------------------------------------------------------------------------------------------------------------------------------------------------------------------------------------------------------------------------------------------------------------------------------------------------------------------------------------------------------------------------------------------------------------------------------------------------------------------------------------------------------------------------------------------------------------------------------------------------------------------------------------------------------------------------------------------------------------------------------------------------------------------------------------------------------------------------------------------------------------------------------------------------------------------------------------------------------------------------------------------------------------------------------------------------------------------------------------------------------------------------------------------------------------------------------------------------------------------------------|----------------------------|-------------------|-----------------------------|-------------|------------------|-------------------------------|--------------|
| Na              | me                                                                                                                                                                                                                                                                                                                                                                                                                                                                                                                                                                                                                                                                                                                                                                                                                                                                                                                                                                                                                                                                                                                                                                                                                                                                                                                                                                                                                                                                                                                                                                                                                                                                                                                                                                                                                                                                                                                                                                                                                                                                                                                             |                            | Name              |                             |             |                  | File Num                      | ber          |
| 1.              | , ,                                                                                                                                                                                                                                                                                                                                                                                                                                                                                                                                                                                                                                                                                                                                                                                                                                                                                                                                                                                                                                                                                                                                                                                                                                                                                                                                                                                                                                                                                                                                                                                                                                                                                                                                                                                                                                                                                                                                                                                                                                                                                                                            | <u> </u>                   | ) (Please pr      | ovide full nan              | ne and date | of birth)        |                               |              |
|                 | Child's Name                                                                                                                                                                                                                                                                                                                                                                                                                                                                                                                                                                                                                                                                                                                                                                                                                                                                                                                                                                                                                                                                                                                                                                                                                                                                                                                                                                                                                                                                                                                                                                                                                                                                                                                                                                                                                                                                                                                                                                                                                                                                                                                   |                            |                   | Date of Birth (r            | mm/dd/yyyy) | Place of Birtl   | h (City, State)               |              |
| 3.              | Have all the children listed about the same of the sam | -                          |                   |                             |             |                  | please con                    | nnlete :     |
|                 | Custody Separate Statemen  Address where child(ren) currently re-                                                                                                                                                                                                                                                                                                                                                                                                                                                                                                                                                                                                                                                                                                                                                                                                                                                                                                                                                                                                                                                                                                                                                                                                                                                                                                                                                                                                                                                                                                                                                                                                                                                                                                                                                                                                                                                                                                                                                                                                                                                              | t for each chil            |                   |                             |             | T                |                               |              |
| S               | ** If the address where the child(ren<br>DO NOT provide the address on this                                                                                                                                                                                                                                                                                                                                                                                                                                                                                                                                                                                                                                                                                                                                                                                                                                                                                                                                                                                                                                                                                                                                                                                                                                                                                                                                                                                                                                                                                                                                                                                                                                                                                                                                                                                                                                                                                                                                                                                                                                                    |                            |                   |                             |             | t. Date(s) C     | child(ren) lived hei<br>to pr | re<br>resent |
| DRES            | Address                                                                                                                                                                                                                                                                                                                                                                                                                                                                                                                                                                                                                                                                                                                                                                                                                                                                                                                                                                                                                                                                                                                                                                                                                                                                                                                                                                                                                                                                                                                                                                                                                                                                                                                                                                                                                                                                                                                                                                                                                                                                                                                        |                            | Cit               | У                           |             | State            | e Zip                         |              |
| CURRENT ADDRESS | People living in the household with the ch                                                                                                                                                                                                                                                                                                                                                                                                                                                                                                                                                                                                                                                                                                                                                                                                                                                                                                                                                                                                                                                                                                                                                                                                                                                                                                                                                                                                                                                                                                                                                                                                                                                                                                                                                                                                                                                                                                                                                                                                                                                                                     | ild(ren):                  |                   | Date                        | of Birth    | Relationship t   | to child(ren):                |              |
| 4.              | During the <b>past five years</b> , where the past five years, where the past five years is the past five years.                                                                                                                                                                                                                                                                                                                                                                                                                                                                                                                                                                                                                                                                                                                                                                                                                                                                                                                                                                                                                                                                                                                                                                                                                           | nere has/have              | the child(re      | n) lived? List i            | addresses f | from the mo      | ost recent to th              | e oldest     |
| ••              | If the child(ren) is under the a                                                                                                                                                                                                                                                                                                                                                                                                                                                                                                                                                                                                                                                                                                                                                                                                                                                                                                                                                                                                                                                                                                                                                                                                                                                                                                                                                                                                                                                                                                                                                                                                                                                                                                                                                                                                                                                                                                                                                                                                                                                                                               |                            |                   |                             |             |                  |                               |              |
| DRESS           | Address where child(ren) previously re                                                                                                                                                                                                                                                                                                                                                                                                                                                                                                                                                                                                                                                                                                                                                                                                                                                                                                                                                                                                                                                                                                                                                                                                                                                                                                                                                                                                                                                                                                                                                                                                                                                                                                                                                                                                                                                                                                                                                                                                                                                                                         | sided                      | City              |                             |             | State            | Zip Cod                       | e            |
| PRIOR ADDRI     | Date(s) child(ren) lived there to                                                                                                                                                                                                                                                                                                                                                                                                                                                                                                                                                                                                                                                                                                                                                                                                                                                                                                                                                                                                                                                                                                                                                                                                                                                                                                                                                                                                                                                                                                                                                                                                                                                                                                                                                                                                                                                                                                                                                                                                                                                                                              | nd there Name of person(s) |                   | child(ren) lived with Relat |             | nship to child(i | ren)                          |              |
| PRIO            | Person's current address                                                                                                                                                                                                                                                                                                                                                                                                                                                                                                                                                                                                                                                                                                                                                                                                                                                                                                                                                                                                                                                                                                                                                                                                                                                                                                                                                                                                                                                                                                                                                                                                                                                                                                                                                                                                                                                                                                                                                                                                                                                                                                       |                            | City              | City                        |             | State            | Zip Cod                       | le e         |
| ESS             | Address where child(ren) previously re                                                                                                                                                                                                                                                                                                                                                                                                                                                                                                                                                                                                                                                                                                                                                                                                                                                                                                                                                                                                                                                                                                                                                                                                                                                                                                                                                                                                                                                                                                                                                                                                                                                                                                                                                                                                                                                                                                                                                                                                                                                                                         | sided                      | City              | City                        |             | State            | Zip Cod                       | le           |
| RIOR ADDRESS    | Date(s) child(ren) lived there to                                                                                                                                                                                                                                                                                                                                                                                                                                                                                                                                                                                                                                                                                                                                                                                                                                                                                                                                                                                                                                                                                                                                                                                                                                                                                                                                                                                                                                                                                                                                                                                                                                                                                                                                                                                                                                                                                                                                                                                                                                                                                              | Name of person             | (s) child(ren) li | ved with                    | Relation    | nship to child(i | ren)                          |              |
| RIOF            | Person's current address                                                                                                                                                                                                                                                                                                                                                                                                                                                                                                                                                                                                                                                                                                                                                                                                                                                                                                                                                                                                                                                                                                                                                                                                                                                                                                                                                                                                                                                                                                                                                                                                                                                                                                                                                                                                                                                                                                                                                                                                                                                                                                       | 1                          | City              |                             | 1           | State            | Zip Cod                       | le           |

| ESS           | Address where child(ren) previously resided                                                                                                                                                                                                                                                                                                                                                               |                                        | City                   | City                          |                  | State                      | Zip Code |  |  |
|---------------|-----------------------------------------------------------------------------------------------------------------------------------------------------------------------------------------------------------------------------------------------------------------------------------------------------------------------------------------------------------------------------------------------------------|----------------------------------------|------------------------|-------------------------------|------------------|----------------------------|----------|--|--|
| PRIOR ADDRESS | Date(s) child(ren) lived there                                                                                                                                                                                                                                                                                                                                                                            | Name of person(s                       | s) child(ren) lived w  | vith                          | Relationsh       | ip to child(ren)           |          |  |  |
| PRIOF         | Person's current address                                                                                                                                                                                                                                                                                                                                                                                  |                                        | City                   | City                          |                  | State                      | Zip Code |  |  |
| ESS           | Address where child(ren) previously r                                                                                                                                                                                                                                                                                                                                                                     | esided                                 | City                   |                               |                  | State                      | Zip Code |  |  |
| PRIOR ADDRESS | Date(s) child(ren) lived there                                                                                                                                                                                                                                                                                                                                                                            |                                        |                        | vith                          | Relationsh       | Pelationship to child(ren) |          |  |  |
| PRIOF         | Person's current address                                                                                                                                                                                                                                                                                                                                                                                  |                                        | City                   |                               |                  | State                      | Zip Code |  |  |
| 5.            | <ul> <li>5. Check ONE and complete as directed.</li> <li>No one other than the parties have physical custody, legal custody or visitation rights with the child(ren).</li> <li>A person(s) other than the parties have physical custody, legal custody or visitation rights with the child(ren). In you check this box, complete the information below. Attach additional sheets if necessary.</li> </ul> |                                        |                        |                               |                  |                            |          |  |  |
| ON 1          | Name of person(s) with physical custo                                                                                                                                                                                                                                                                                                                                                                     | visitation                             |                        | Relationsh                    | ip to child(ren) |                            |          |  |  |
| PERSON        | Person's current address                                                                                                                                                                                                                                                                                                                                                                                  | City                                   | City                   |                               | State            | Zip Code                   |          |  |  |
| ON 2          | Name of person(s) with physical custo                                                                                                                                                                                                                                                                                                                                                                     | visitation                             | isitation Relationship |                               |                  |                            |          |  |  |
| PERSON        | Person's current address                                                                                                                                                                                                                                                                                                                                                                                  | City                                   | City                   |                               |                  | Zip Code                   |          |  |  |
| 6.            | Select all that apply and com  I have not been involved  I have been involved in a complete the information                                                                                                                                                                                                                                                                                               | in any other cou<br>nother court actio | rt action for cus      | and/or visitatio              | on of this c     | •                          | •        |  |  |
| 1             | Type of Action (e.g. Custody, Visitation                                                                                                                                                                                                                                                                                                                                                                  | n, Other)                              | Person (who filed t    | the action)                   |                  |                            | State    |  |  |
| ACTION 1      | Court                                                                                                                                                                                                                                                                                                                                                                                                     |                                        |                        | Case Number                   |                  | Date Filed                 |          |  |  |
| AC            | Result                                                                                                                                                                                                                                                                                                                                                                                                    |                                        |                        |                               | Date of O        | rder                       |          |  |  |
| 2             | Type of Action (e.g. Custody, Visitation                                                                                                                                                                                                                                                                                                                                                                  | n, Other)                              | Person (who filed t    | Person (who filed the action) |                  |                            | State    |  |  |
| ACTION        | Court                                                                                                                                                                                                                                                                                                                                                                                                     |                                        |                        | Case Number                   |                  | Date Filed                 | 1        |  |  |
| Ä             | Result                                                                                                                                                                                                                                                                                                                                                                                                    |                                        |                        |                               | Date of O.       | rder                       |          |  |  |
| 3             | Type of Action (e.g. Custody, Visitation                                                                                                                                                                                                                                                                                                                                                                  | n, Other)                              | Person (who filed t    | erson (who filed the action)  |                  |                            | State    |  |  |
| ACTION 3      | Court                                                                                                                                                                                                                                                                                                                                                                                                     |                                        |                        | Case Number                   |                  | Date Filed                 | 1        |  |  |
| Ā             | Result                                                                                                                                                                                                                                                                                                                                                                                                    |                                        |                        |                               | Date of O        | rder                       |          |  |  |

| 7                                                                                  | . Check <b>ONE</b> and complete as directed.                                                                                                                                                                                                               |                                                            |                                                                         |                                                                   |                                  |  |  |
|------------------------------------------------------------------------------------|------------------------------------------------------------------------------------------------------------------------------------------------------------------------------------------------------------------------------------------------------------|------------------------------------------------------------|-------------------------------------------------------------------------|-------------------------------------------------------------------|----------------------------------|--|--|
|                                                                                    | <ul> <li>I do not know of any other court action so Guardianship, Adoption or Paternity invo petition.</li> <li>I, the other party or the child(ren) have be Protection From Abuse, Termination of Petition. If you check this box, complete to</li> </ul> | lving myself, the<br>een and/or are c<br>arental Rights, ( | other party or the ch<br>urrently involved in a<br>Guardianship or Adop | ild(ren) that could<br>nother court actior<br>tion, that could af | affect this a such as, fect this |  |  |
| Type of Action (e.g. PFA, TPR, Guardianship, Other)  Person (who filed the action) |                                                                                                                                                                                                                                                            |                                                            |                                                                         |                                                                   |                                  |  |  |
| ACTION                                                                             | Court                                                                                                                                                                                                                                                      |                                                            | Case Number                                                             | Date Filed                                                        |                                  |  |  |
| 2 N                                                                                | Type of Action(e.g. PFA, TPR, Guardianship, Other)                                                                                                                                                                                                         | Person (who filed the action)                              |                                                                         |                                                                   | State                            |  |  |
| ACTION                                                                             | Court                                                                                                                                                                                                                                                      |                                                            | Case Number                                                             | Date Filed                                                        |                                  |  |  |
|                                                                                    |                                                                                                                                                                                                                                                            |                                                            | Б                                                                       | Patitionar                                                        |                                  |  |  |
| Petitioner Sworn to and subscribed before me this day of                           |                                                                                                                                                                                                                                                            |                                                            |                                                                         |                                                                   |                                  |  |  |
|                                                                                    |                                                                                                                                                                                                                                                            |                                                            | Clerk of Co                                                             | ourt/Notary Public                                                |                                  |  |  |

Form 240 Rev 6/20

## The Family Court of the State of Delaware INFORMATION SHEET - PLEASE PRINT

| D                                                                                                                                                                                                                                                                                                                                                                                                                                                                                                                 | Date:                  |                                                  | OL IN File                                       | No.:            |                                                  | -                  |
|-------------------------------------------------------------------------------------------------------------------------------------------------------------------------------------------------------------------------------------------------------------------------------------------------------------------------------------------------------------------------------------------------------------------------------------------------------------------------------------------------------------------|------------------------|--------------------------------------------------|--------------------------------------------------|-----------------|--------------------------------------------------|--------------------|
| Please fill in A to M perta                                                                                                                                                                                                                                                                                                                                                                                                                                                                                       | ining to you the App   |                                                  | etitioner. (For a                                |                 | oners use addition                               | onal sheets)       |
| A. Name:                                                                                                                                                                                                                                                                                                                                                                                                                                                                                                          |                        |                                                  |                                                  |                 |                                                  |                    |
| P Addross:                                                                                                                                                                                                                                                                                                                                                                                                                                                                                                        |                        |                                                  |                                                  |                 |                                                  |                    |
| City/State/Zip:                                                                                                                                                                                                                                                                                                                                                                                                                                                                                                   |                        |                                                  |                                                  |                 |                                                  |                    |
| C. Phone – Home:                                                                                                                                                                                                                                                                                                                                                                                                                                                                                                  |                        | W                                                | Vork:                                            |                 | Cell:                                            |                    |
| D. Email Address:                                                                                                                                                                                                                                                                                                                                                                                                                                                                                                 | ly Court to deliver co |                                                  |                                                  |                 |                                                  | d of to my mailing |
| *Please note that if you checked the email authorization box, all orders in your pending civil cases in Family Court will be sent in an encrypted email via Egress to the email address provided and will not be mailed to your physical address. For information on how to receive encrypted emails through Egress, please visit <a href="https://judicial.state.de.us/courtdox/Download.aspx?id=94888&amp;court=readonly">https://judicial.state.de.us/courtdox/Download.aspx?id=94888&amp;court=readonly</a> . |                        |                                                  |                                                  |                 |                                                  |                    |
| E. Employer & Address                                                                                                                                                                                                                                                                                                                                                                                                                                                                                             | s:                     |                                                  |                                                  |                 |                                                  |                    |
| Hours/Shif                                                                                                                                                                                                                                                                                                                                                                                                                                                                                                        |                        |                                                  |                                                  |                 |                                                  |                    |
| F. Social Security No.:                                                                                                                                                                                                                                                                                                                                                                                                                                                                                           | ·                      |                                                  | G Dat                                            | to of Rirth     |                                                  |                    |
| H. Place of Birth (City 8                                                                                                                                                                                                                                                                                                                                                                                                                                                                                         |                        |                                                  |                                                  | e oi Diitii.    |                                                  |                    |
| I. Sex: Race:                                                                                                                                                                                                                                                                                                                                                                                                                                                                                                     |                        |                                                  |                                                  | Hair            | Fv                                               | /es:               |
| Marks/Scars/Tatt                                                                                                                                                                                                                                                                                                                                                                                                                                                                                                  |                        |                                                  |                                                  |                 |                                                  | ·                  |
|                                                                                                                                                                                                                                                                                                                                                                                                                                                                                                                   |                        |                                                  |                                                  |                 |                                                  |                    |
| J. Type of motor vehicl                                                                                                                                                                                                                                                                                                                                                                                                                                                                                           |                        |                                                  |                                                  |                 |                                                  |                    |
| K. Driver's License No.                                                                                                                                                                                                                                                                                                                                                                                                                                                                                           |                        |                                                  |                                                  |                 |                                                  |                    |
| L. Your relationship to                                                                                                                                                                                                                                                                                                                                                                                                                                                                                           |                        |                                                  |                                                  |                 |                                                  |                    |
| M. Attorney:                                                                                                                                                                                                                                                                                                                                                                                                                                                                                                      |                        |                                                  |                                                  |                 |                                                  |                    |
| -                                                                                                                                                                                                                                                                                                                                                                                                                                                                                                                 |                        |                                                  |                                                  |                 |                                                  | _                  |
|                                                                                                                                                                                                                                                                                                                                                                                                                                                                                                                   |                        |                                                  |                                                  |                 |                                                  |                    |
| Please fill                                                                                                                                                                                                                                                                                                                                                                                                                                                                                                       | out the information    | n below                                          | in reference                                     | to the child(re | n) who are invo                                  | olved.             |
|                                                                                                                                                                                                                                                                                                                                                                                                                                                                                                                   |                        |                                                  |                                                  |                 |                                                  |                    |
| Children                                                                                                                                                                                                                                                                                                                                                                                                                                                                                                          |                        |                                                  |                                                  |                 |                                                  |                    |
| Name                                                                                                                                                                                                                                                                                                                                                                                                                                                                                                              | Relationship           | Sex                                              | Race                                             | D.O.B.          | SSN                                              | Birthplace         |
|                                                                                                                                                                                                                                                                                                                                                                                                                                                                                                                   | 1                      | 1 1                                              |                                                  | 1 '             | 1                                                | City & State       |
|                                                                                                                                                                                                                                                                                                                                                                                                                                                                                                                   |                        |                                                  |                                                  | · ·             |                                                  |                    |
|                                                                                                                                                                                                                                                                                                                                                                                                                                                                                                                   | +                      | $\vdash$                                         | <del>                                     </del> | <i>-</i>        | <del>                                     </del> | <del> </del>       |
|                                                                                                                                                                                                                                                                                                                                                                                                                                                                                                                   |                        | <del>                                     </del> | <del>                                     </del> | <b></b>         | <del> </del>                                     | <del> </del>       |
|                                                                                                                                                                                                                                                                                                                                                                                                                                                                                                                   |                        | <del>                                     </del> | <b> </b>                                         | <b></b>         | <u> </u>                                         |                    |
|                                                                                                                                                                                                                                                                                                                                                                                                                                                                                                                   | <b></b>                | <b> </b> /                                       | <b></b> /                                        | <u> </u>        | '                                                |                    |
|                                                                                                                                                                                                                                                                                                                                                                                                                                                                                                                   |                        | <u>                                     </u>     | <u> </u>                                         |                 |                                                  |                    |
|                                                                                                                                                                                                                                                                                                                                                                                                                                                                                                                   | T                      | [                                                |                                                  | <i></i> '       | Γ '                                              |                    |
|                                                                                                                                                                                                                                                                                                                                                                                                                                                                                                                   |                        |                                                  |                                                  | 1               |                                                  |                    |