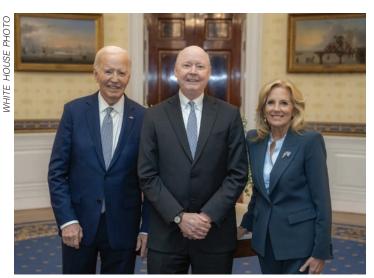

# **DELAWARE JUDICIARY HIGHLIGHTS**

 Chief Justice Collins J. Seitz, Jr. (center) with President Joseph R. Biden and First Lady Jill Biden at the White House where he accepted the Presidential Citizens Medal on behalf of his late father, former Chancellor Collins J. Seitz Sr., 1/02/25.