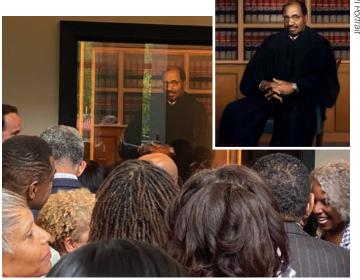

 Portrait of the Hon. Leonard L. Williams unveiled at the Leonard L. Williams Justice Center, 5/13/24.

 Delaware hosts 48 teams from across the country in the 2024 National High School Mock Trial competition, 5/6/24.