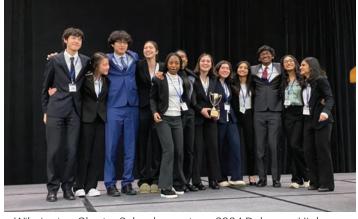

• Wilmington Charter School repeats as 2024 Delaware High School Mock Trial champions, 2/26/24.

• Graduation of the second cohort in the Delaware Judicial Branch Supervisor Series, 5/28/2024.