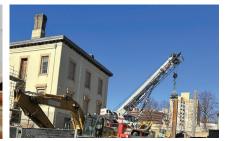

# **CUSTOM HOUSE PROGRESS**

Drone images, and interiors and rendering of Custom House, Tevebaugh

Estimated Completion: Winter 2026