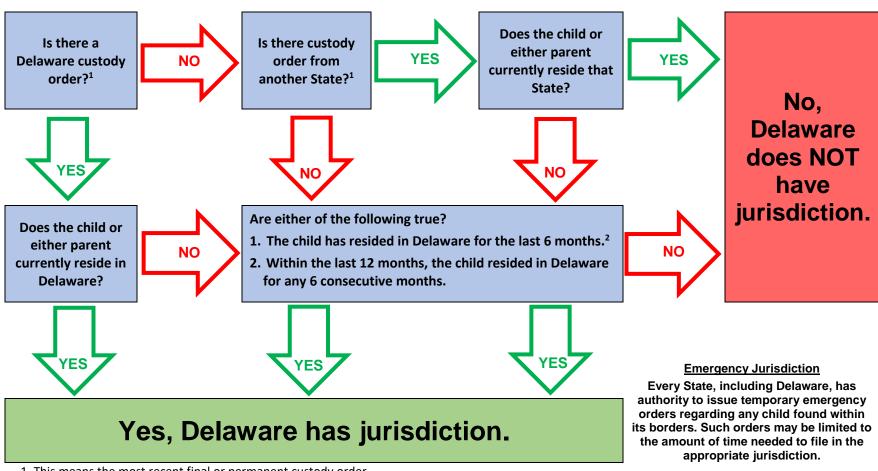

## Is Delaware the correct State in which to file my Petition for Child Custody?

(Uniform Child Custody Jurisdiction and Enforcement Act - UCCJEA)

- 1. This means the most recent final or permanent custody order.
- 2. Or, if the child is less than 6 months old, since birth.